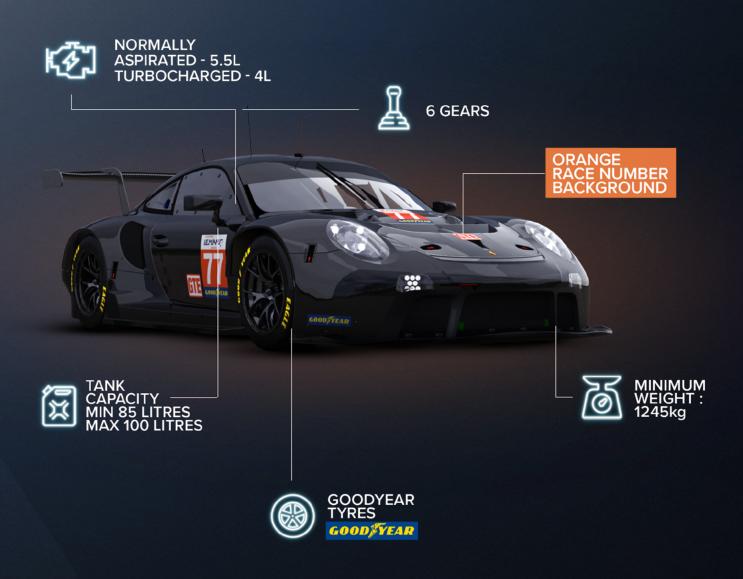

# LMCTE CATEGORY

12 CARS

| #16 | PROTON COMPETITION | PORSCHE 911 RSR - 19     |
|-----|--------------------|--------------------------|
| #44 | GMB MOTORSPORT     | ASTON MARTIN VANTAGE AMR |
| #50 | FORMULA RACING     | FERRARI 488 GTE EVO      |
| #51 | AF CORSE           | FERRARI 488 GTE EVO      |
| #55 | SPIRIT OF RACE     | FERRARI 488 GTE EVO      |
| #57 | KESSEL RACING      | FERRARI 488 GTE EVO      |
| #60 | IRON LYNX          | PORSCHE 911 RSR - 19     |
| #66 | JMW MOTORSPORT     | FERRARI 488 GTE EVO      |
| #72 | TF SPORT           | ASTON MARTIN VANTAGE AMR |
| #77 | PROTON COMPETITION | PORSCHE 911 RSR - 19     |
| #93 | PROTON COMPETITION | PORSCHE 911 RSR - 19     |
| #95 | TF SPORT           | ASTON MARTIN VANTAGE AMR |

# **LMGTE**

LMGTE will provide one final season of action-packed racing before the category switches to GT3 in 2024.