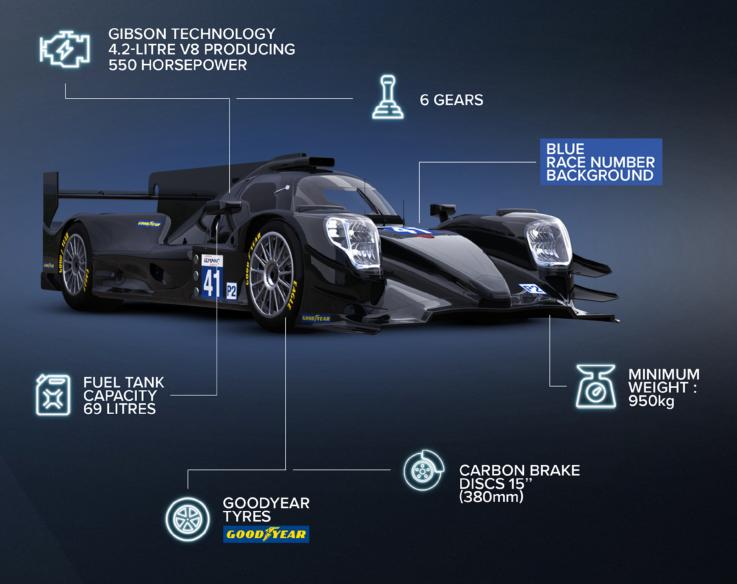

# LMP2

The Le Mans Prototype 2 is the ELMS premier class. Because of their superior performance, and level of technological development, LMP2 has star status on the ELMS grid.