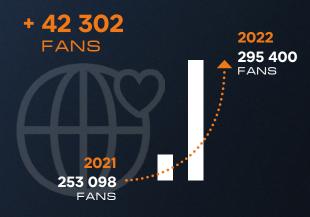

414 109 414 109 414 109 414 109 414 109 414 109 414 109 414 109 414 109 414 109 414 109 414 109 414 109 414 109 414 109 414 109 414 109 414 109 414 109 414 109 414 109 414 109 414 109 414 109 414 109 414 109 414 109 414 109 414 109 414 109 414 109 414 109 414 109 414 109 414 109 414 109 414 109 414 109 414 109 414 109 414 109 414 109 414 109 414 109 414 109 414 109 414 109 414 109 414 109 414 109 414 109 414 109 414 109 414 109 414 109 414 109 414 109 414 109 414 109 414 109 414 109 414 109 414 109 414 109 414 109 414 109 414 109 414 109 414 109 414 109 414 109 414 109 414 109 414 109 414 109 414 109 414 109 414 109 414 109 414 109 414 109 414 109 414 109 414 109 41

April 2022 - 4 Hours of Le Castellet (Round 1/6)

October 2022 - 4 Hours of Portimão (Round 6/6)

### **SOCIAL COMMUNITY**





### MEDIA



TOTAL BROADCAST REACH



**3 694** hours TOTAL BROADCAST COVERAGE



DIGITAL PRESS



### 170 106 316

Cumulative potential readership of European Le Mans Series press articles through the 2022 season.

### 1783

Number of articles written by press websites about the 2022 European Le Mans Series season.





# INTRODUCTION

# FIRST STEP ON THE LADDER TO LE MANS

Introduced in 2016 as a GT3 only series and expanded in 2017 to include LMP3, the Michelin Le Mans Cup has quickly become the go to series for amateur drivers wanting to get a taste of Le Mans style racing on some of Europe's most iconic tracks or as the first rung on the endurance racing ladder for the young stars of tomorrow.

The 2023 MLMC grid will feature 42 cars across the two classes with the unique H24 Raci