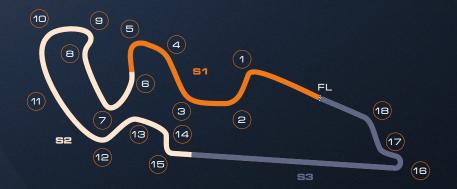

# 4 HOURS OF SPA-FRANCORCHAMPS

Circuit de Spa-Francorchamps 55 Route du Circuit 4 970 Stavelot – Belgium

www.spa-francorchamps.be

# MEDIA CONTACT Maxine Van Molecot

National Press Officer + 32 87 22 44 66 media@ice-lux.com

info@spa-francorchamps.be

TRACK LENGTH: 7.004 KM

LONGEST STRAIGHT: 770 M

TRACK WIDTH: BETWEEN 11 & 14 M

PIT LANE: **386,60 M** 

START LINE OFFSET: 122 M

19 TURNS: 10 LEFT/9 RIGHT