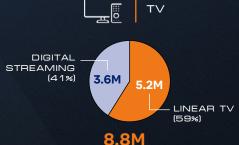

### MEDIA

TOTAL BROADCAST REACH

**3 694** hours TOTAL BROADCAST COVERAGE

DIGITAL PRESS