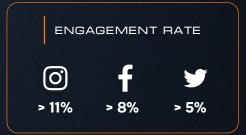

4 109 414 109 414 109 414 109 414 109 414 109 414 109 414 109 414 109 414 109 414 109 414 109 414 109 414 109 414 109 414 109 414 109 414 109 414 109 414 109 414 109 414 109 414 109 414 109 414 109 414 109 414 109 414 109 414 109 414 109 414 109 414 109 414 109 414 109 414 109 414 109 414 109 414 109 414 109 414 109 414 109 414 109 414 109 414 109 414 109 414 109 414 109 414 109 414 109 414 109 414 109 414 109 414 109 414 109 414 109 414 109 414 109 414 109 414 109 414 109 414 109 414 109 414 109 414 109 414 109 414 109 414 109 414 109 414 109 414 109 414 109 414 109 414 109 414 109 414 109 414 109 414 109 414 109 414 109 414 109 414 109 414 109 414 109 414 109 41

April 2022 - 4 Hours of Le Castellet (Round 1/6)

October 2022 - 4 Hours of Portimão (Round 6/6)

### **SOCIAL COMMUNITY**





### MEDIA



TOTAL BROADCAST REACH



**3 694** hours TOTAL BROADCAST COVERAGE



DIGITAL PRESS



### 170 106 316

Cumulative potential readership of European Le Mans Series press articles through the 2022 season.

### 1783

Number of articles written by press websites about the 2022 European Le Mans Series season.





# INTRODUCTION

# FIRST STEP ON THE LADDER TO LE MANS

Introduced in 2016 as a GT3 only series and expanded in 2017 to include LMP3, the Michelin Le Mans Cup has quickly become the go to series for amateur drivers wanting to get a taste of Le Mans style racing on some of Europe's most iconic tracks or as the first rung on the endurance racing ladder for the young stars of tomorrow.

The 2023 MLMC grid will feature 42 cars across the two classes with the unique H24 Racing