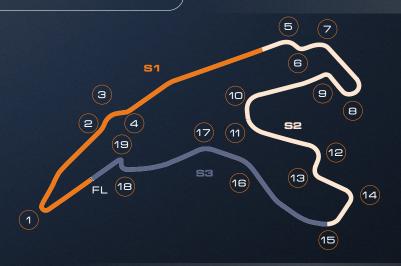

# 4 HOURS OF **PORTIMÃO**

Autódromo Internacional do Algarve Sítio do Escampadinho Mexilhoeira Grande 8500 - 148 Portimão – Portugal

www.autodromodoalgarve.com

### **MEDIA CONTACT**

Joana Melo Communication Director + 351 962 383 525 danielaguerreiro@parkalgar.com

joanamelo@parkalgar.com

TRACK LENGTH: 4.653 KM

LONGEST STRAIGHT: 969 M

TRACK WIDTH: BETWEEN 14 & 18 M

PIT LANE: 476,3 M

START LINE OFFSET: 268 M

16 TURNS: 7 LEFT/9 RIGHT