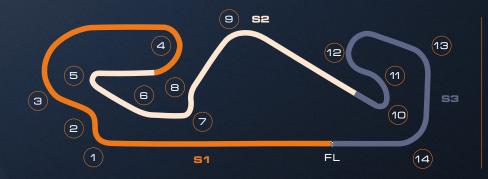

# 4 HOURS OF BARCELONA

161

Circuit de Barcelona-Catalunya Carrer Mas Moreneta 08 160 Barcelona – Spain

www.circuitcat.com

### **MEDIA CONTACT**

Míriam Ramos Communications Manager + 34 650 411 841 miriam.ramos@circuitcat.com

info@circuitcat.com

TRACK LENGTH: 4.655 KM

LONGEST STRAIGHT: 1.047 KM

TRACK WIDTH: BETWEEN 11 & 12 M

PIT LANE: 420 M

START LINE OFFSET: 142,7 M 14 TURNS: **5 LEFT/9 RIGHT** 