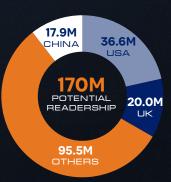

### 170 106 316

Cumulative potential readership of European Le Mans Series press articles through the 2022 season.