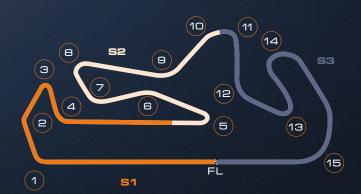

# 4 HOURS OF LE CASTELLET

Circuit Paul Ricard 2760 Route des Hauts du Camp 83 330 Le Castellet – France

### (B) (フ` **S2** (8) (5) (4 (3) (13) (12) 51 SL (2) (11 ΕL 14 (10) (9)

TRACK LENGTH: 5.771 KM

LONGEST STRAIGHT: 1.8 KM

TRACK WIDTH: BETWEEN 10 & 12 M

PIT LANE: **414,70 M** 

START LINE OFFSET: 111 M

14 TURNS: **5 LEFT/9 RIGHT** 