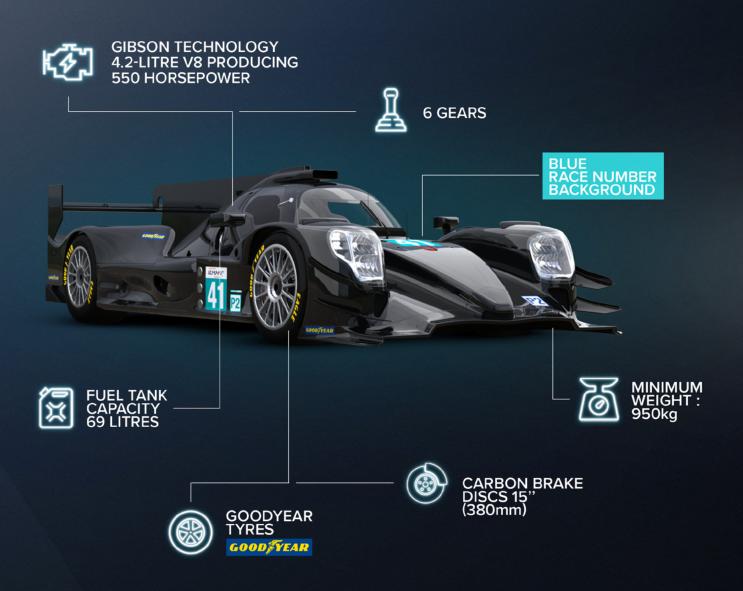

# LMP2

The Le Mans Prototype 2 is the ELMS premier class. Because of their superior performance, and level of technological development, LMP2 has star status on the ELMS grid.