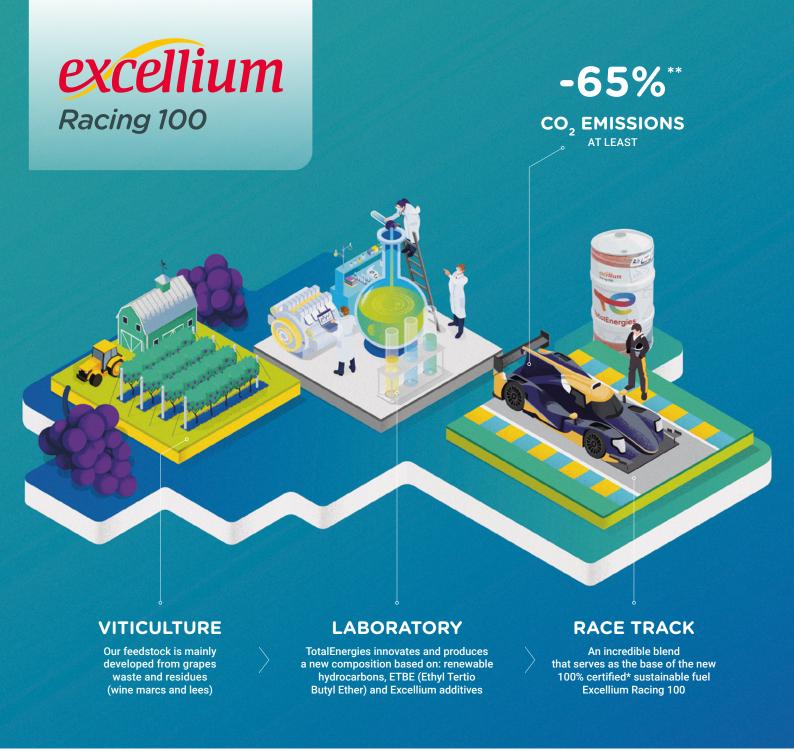

# **Excellium Racing 100**

TotalEnergies becomes the official supplier of 100% certified sustainable fuel for the FIA World Endurance Championship, including the 24 Hours of Le Mans as well as for the European Le Mans Series since 2022. Excellium Racing 100 fuel reduces CO<sub>2</sub> emissions by at least 65%.

\*Excellium Racing 100 is a certified 100% sustainable product according to the mass balance system applied by a voluntary certification organisation approved by the European Union.

\*\*In line with the methodology provided by the European RED II directive (2018/2001), Excellium Racing 100 can reduce greenhouse gas emissions by at least 65% compared to its fossil equivalent.