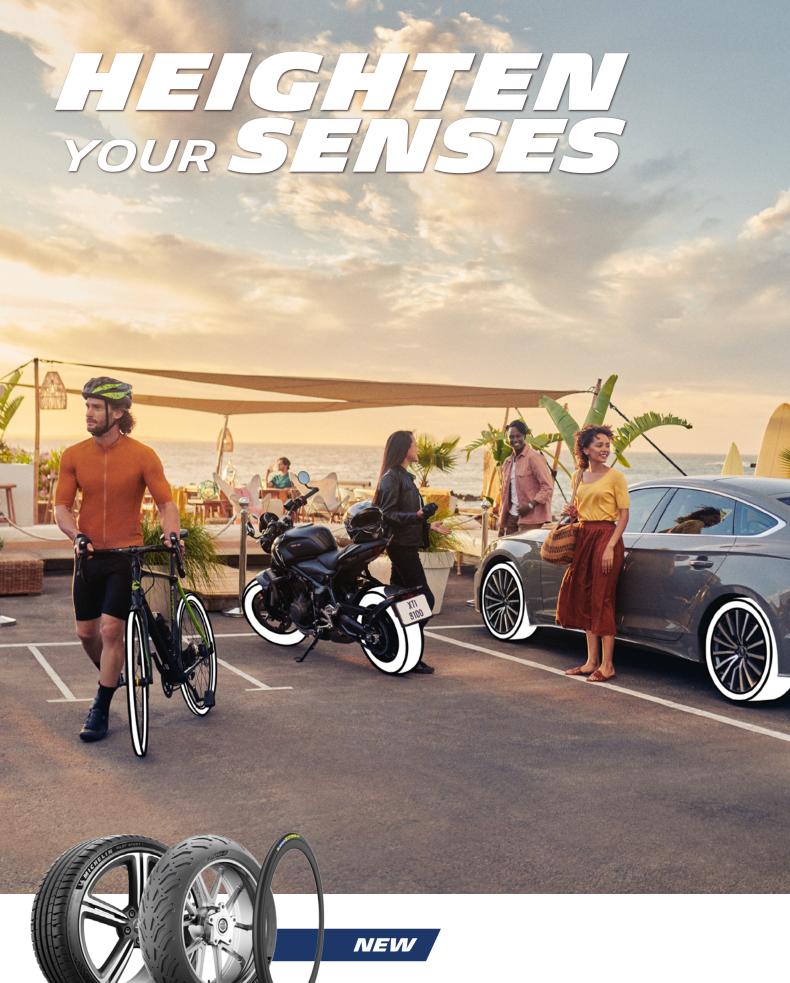

# 25 MICHELIN VICTORIES IN A ROW

LE MANS WINNERS HAVE TRUSTED MICHELIN SINCE 1998!

MICHELIN Pilot Sport (vainqueur des 24 Heures du Mans 2022), MICHELIN Pilot Sport 5

### **MICHELIN PILOT SPORT**

A quarter-century of successful Michelin innovations at Le Mans

**#PerformanceMadeToLast** 