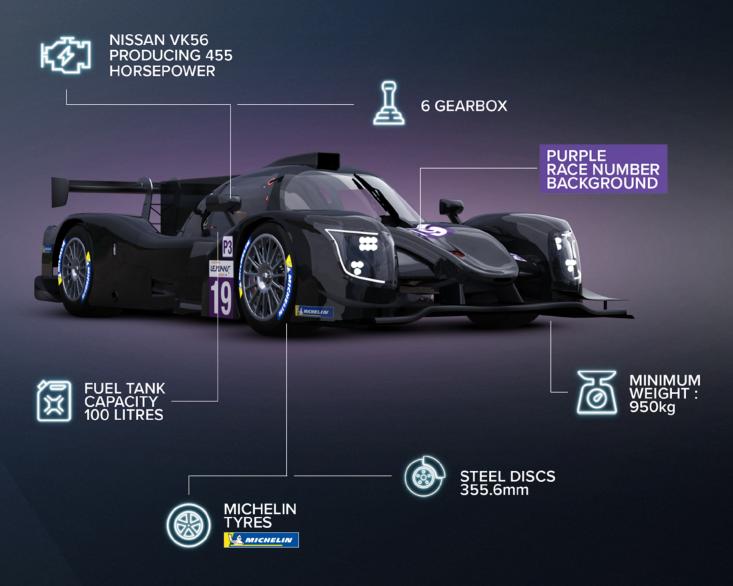

# LMP3

LMP3 is the training ground for endurance racing, an arena in which drivers, team members, engineers and mechanics hone their skills in Le Mans Prototypes.